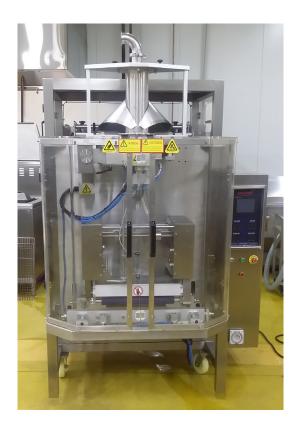

### **HOT FILL FORM SEAL MACHINE**

### Product information

- 20 x three (3) litres pillow bags per minute
- Food temperature 90 degrees Celsius
- Bag width from 100-210mm
- Volume up to four(4) litres
- Simple to operate
- Easy to clean
- PLC controlled
- Suitable for packaging hot pumpable fluids with solids up to 15mm
- Sealing jaw constant heat with PID. digital temperature control
- Machine runs in index mode with constant heat crimp sealing bar
- Machine controlled by PLC and touch screen
- Full stainless steel and aluminium construction
- IP65 control box
- Belt drive design allows easy to change bag length
- Comes supplied as standard with an impact printer capability able to supply batch number and use by date only.