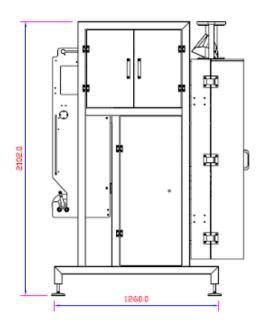

# Specifications

| Power option     | 415V, 3~, 10A (2kW)   |
|------------------|-----------------------|
| Dimensions (LWH) | 1465 x 1380 x 2102    |
| Est weight       | 850 kg                |
| Compressed Air   | 500 litres/min @ 6bar |