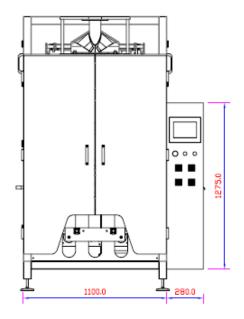

# Specifications

| Power option     | 415V, 3~, 10A (2kW)   |
|------------------|-----------------------|
| Dimensions (LWH) | 1465 x 1380 x 2102    |
| Est weight       | 850 kg                |
| Compressed Air   | 500 litres/min @ 6bar |