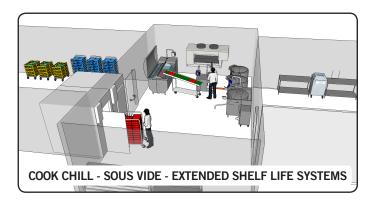

### HOT FILL FORM SEAL MACHINE

- The Regethermic Hot fill vertical form fill machine is designed for high speed bag filling direct from larger size vessels starting from 300 litres
- Casings are formed form as a continuous flat form roll
- Once a program is set for a specific product simply let the machine do the rest
- The Vertical Form Filler is complimented when used in conjunction with conveyor belt
- Hot casings maybe deposited directly into Regethermic Tumble Chiller to complete the process

### Product information

- 20 x three (3) litres pillow bags per minute
- Food temperature 90 degrees Celsius
- Bag width from 100-210mm
- Volume up to four(4) litres
- Simple to operate
- Easy to clean
- PLC controlled
- Suitable for packaging hot pumpable fluids with solids up to 15mm
- Sealing jaw constant heat with PID. digital temperature control
- Machine runs in index mode with constant heat crimp sealing bar
- Machine controlled by PLC and touch screen
- Full stainless steel and aluminium construction
- IP65 control box
- Belt drive design allows easy to change bag length
- Comes supplied as standard with an impact printer capability able to supply batch number and use by date only.