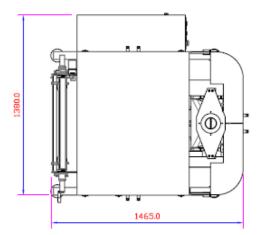

# Specifications

| Power option     | 415V, 3~, 10A (2kW)   |
|------------------|-----------------------|
| Dimensions (LWH) | 1465 x 1380 x 2102    |
| Est weight       | 850 kg                |
| Compressed Air   | 500 litres/min @ 6bar |