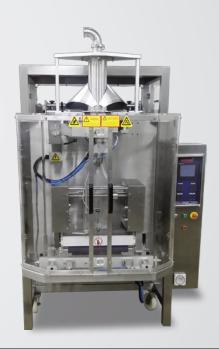

# Vertical Form Filler

#### **Features**

- 20 x three (3) litres pillow bags per minute
- Food temperature 90°C
- Bag width from 100-210mm
- Volume up to four(4) litres
- · Simple to operate
- Easy to clean
- Door opening safety cut-off
- Suitable for packaging hot pumpable fluids with solids up to 15mm

- Sealing jaw constant with digital temperature control
- Machine runs in index mode with constant heat crimp sealing bar
- Machine controlled by PLC and touch screen
- Full stainless steel and aluminium construction
- IP65 control box
- Belt drive design allows easy to change bag length
- Comes supplied as standard with an impact printer with capability to supply batch number and use by date only

## Vertical Form Filler

**Power Option** 

415V, 3~, 10A (2kW)

Dimensions

1465 (L) x 1380 (W) x 2102 (H) mm

Weight

~850kg

Compressed Air