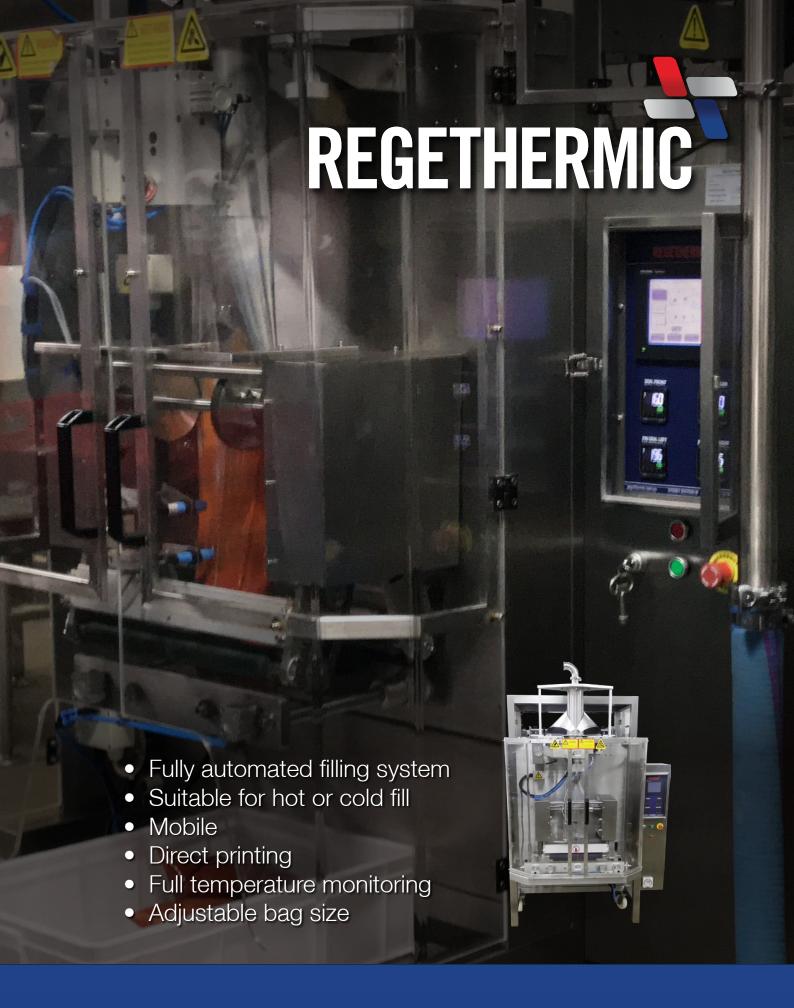

# Vertical Form Filler

#### **Features**

- 20 x three (3) litres pillow bags per minute
- Food temperature 90°C
- Bag width from 100-210mm
- Volume up to four(4) litres
- · Simple to operate
- Easy to clean
- Door opening safety cut-off
- Suitable for packaging hot pumpable fluids with solids up to 15mm

- Sealing jaw constant with digital temperature control
- Machine runs in index mode with constant heat crimp sealing bar
- Machine controlled by PLC and touch screen
- Full stainless steel and aluminium construction
- IP65 control box
- Belt drive design allows easy to change bag length
- Comes supplied as standard with an impact printer with capability to supply batch number and use by date only