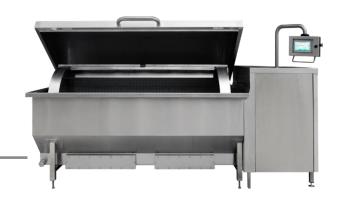

## CTTC 600 MK3 Series

**SPECIFICATIONS** 

## Cook Tank / Tumble Chiller - Electric heated

| MODEL                            | Product<br>Capacity<br>Chilling | Product<br>Capacity<br>Cooking | Power supply     | Steam requirement                         | Cooling requirement                                  | Cold water | Hot water | Drainage |
|----------------------------------|---------------------------------|--------------------------------|------------------|-------------------------------------------|------------------------------------------------------|------------|-----------|----------|
| CTTC 600 MK3E<br>Electric heated | 600kg                           | 450Kg                          | 3E+N, 415V, 85kW | Not applicable on electrical heated model | 68kW, Propylene Glycol @<br>-2° C 2x32mm connections | 20mm       | 20mm      | 40mm     |

## Cook Tank / Tumble Chiller - Steam heated

| MODEL                         | Product<br>Capacity<br>Chilling | Product<br>Capacity<br>Cooking | Power supply    | Steam requirement                | Cooling requirement                                  | Cold water | Hot water          | Drainage |
|-------------------------------|---------------------------------|--------------------------------|-----------------|----------------------------------|------------------------------------------------------|------------|--------------------|----------|
| CTTC 600 MK3S<br>Steam heated | 600kg                           | 450Kg                          | 3E+N, 415V, 15A | Steam - 250 kg/hr @<br>3bar 20mm | 68kW, Propylene Glycol @<br>-2° C 2x32mm connections | 20mm       | 20mm<br>(optional) | 40mm     |

## Tumble Chiller MK3

| MODEL                             | Product<br>Capacity<br>Chilling | Product<br>Capacity<br>Cooking | Power supply      | Steam requirement                     | Cooling requirement                                        | Cold water | Hot water                            | Drainage |
|-----------------------------------|---------------------------------|--------------------------------|-------------------|---------------------------------------|------------------------------------------------------------|------------|--------------------------------------|----------|
| TC 600 MK3<br>Tumble chiller only | 600kg                           | N/A                            | 3E+N, 415V, 3.7kW | Not applicable on chilling only model | 68kW, Propylene Glycol<br>@<br>-2° C 2x32mm<br>connections | 20mm       | 20mm Optional (for cleaning program) | 40mm     |