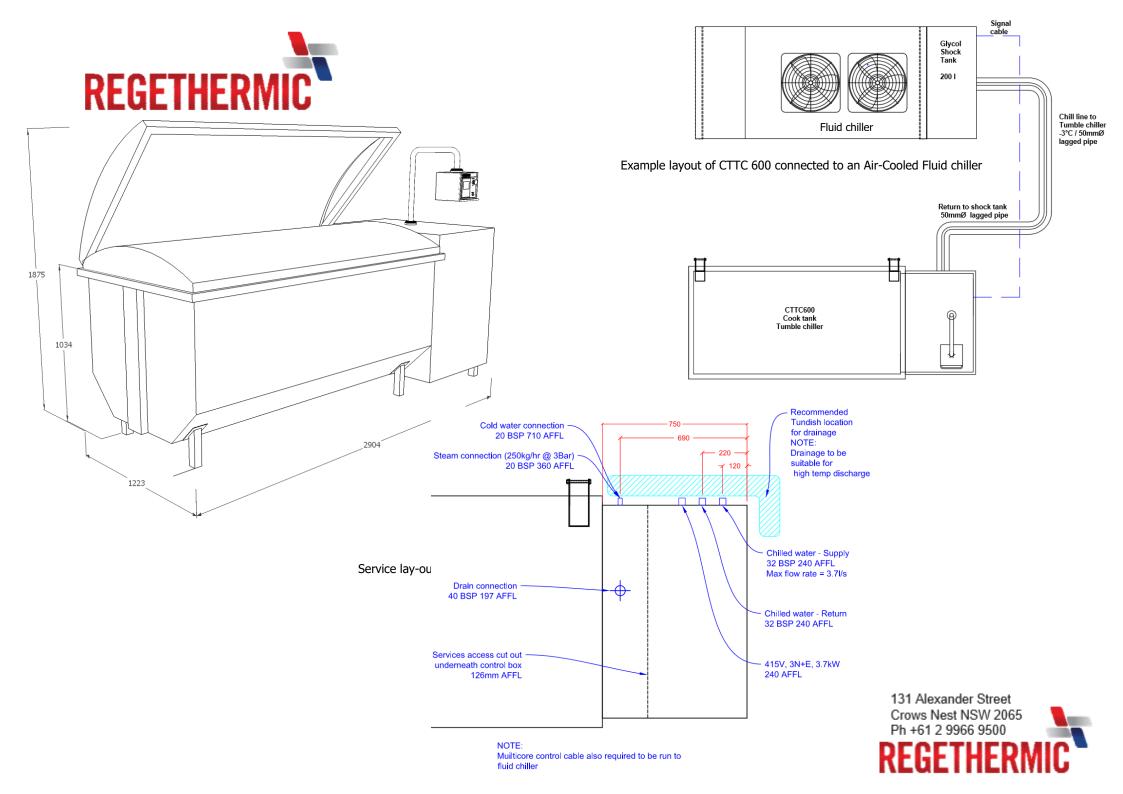

## Cook Tank / Tumble Chiller - Electric heated

| MODEL                            | Product<br>Capacity<br>Chilling | Product<br>Capacity<br>Cooking | Power supply     | Steam requirement                         | Cooling requirement                                  | Cold water | Hot water | Drainage |
|----------------------------------|---------------------------------|--------------------------------|------------------|-------------------------------------------|------------------------------------------------------|------------|-----------|----------|
| CTTC 600 MK3E<br>Electric heated | 600kg                           | 450Kg                          | 3E+N, 415V, 85kW | Not applicable on electrical heated model | 68kW, Propylene Glycol @<br>-2° C 2x32mm connections | 20mm       | 20mm      | 40mm     |

## Cook Tank / Tumble Chiller - Steam heated

| MODEL                         | Product<br>Capacity<br>Chilling | Product<br>Capacity<br>Cooking | Power supply    | Steam requirement                | Cooling requirement                                  | Cold water | Hot water          | Drainage |
|-------------------------------|---------------------------------|--------------------------------|-----------------|----------------------------------|------------------------------------------------------|------------|--------------------|----------|
| CTTC 600 MK3S<br>Steam heated | 600kg                           | 450Kg                          | 3E+N, 415V, 15A | Steam - 250 kg/hr @<br>3bar 20mm | 68kW, Propylene Glycol @<br>-2° C 2x32mm connections | 20mm       | 20mm<br>(optional) | 40mm     |

## Tumble Chiller MK3

| MODEL                             | Product<br>Capacity<br>Chilling | Product<br>Capacity<br>Cooking | Power supply      | Steam requirement                     | Cooling requirement                                        | Cold water | Hot water                            | Drainage |
|-----------------------------------|---------------------------------|--------------------------------|-------------------|---------------------------------------|------------------------------------------------------------|------------|--------------------------------------|----------|
| TC 600 MK3<br>Tumble chiller only | 600kg                           | N/A                            | 3E+N, 415V, 3.7kW | Not applicable on chilling only model | 68kW, Propylene Glycol<br>@<br>-2° C 2x32mm<br>connections | 20mm       | 20mm Optional (for cleaning program) | 40mm     |

NOTE: For all units external chilled water supply required (fluid chiller sold separately)